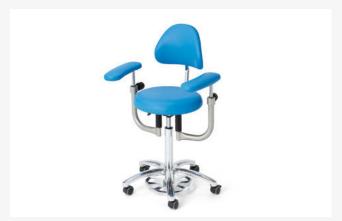

The classic among doctor's stools is the **ak445**. Equipped with a round seat, the height is adjusted using a gas pressure spring, which can be ordered either with foot or hand release. Optional, comfortable and flexible armrests can be easily adjusted to the desired position. Horizontally movable armrest holders allow you to navigate the armrests with your elbows.