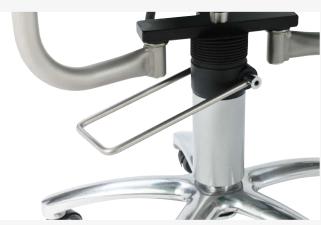

Foot release

Saddle seat cushion

### ak447

Hand release levers for height and tilt adjustments

Plain stool with hand release

360° foot pump lever