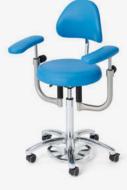

The classic among doctor's stools is the **ak445**. Equipped with a round seat, the height is adjusted using a gas pressure spring, which can be ordered either with foot or hand release. Optional, comfortable and flexible armrests can be easily adjusted to the desired position. Horizontally movable armrest holders allow you to navigate the armrests with your elbows.

### ak445

Classic doctor's stool