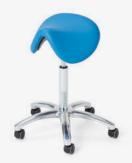

The saddle stool **ak447** provides an ergonomically pre-shaped saddle like seat cushion. As with the doctor's stool ak445, the saddle stool ak447 is height adjusted using a gas pressure spring, which can be ordered either with foot or hand release. It can be completed with backrest and armrests.