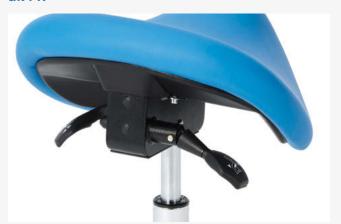

The saddle stool **ak447** provides an ergonomically pre-shaped saddle like seat cushion. As with the doctor's stool ak445, the saddle stool ak447 is height adjusted using a gas pressure spring, which can be ordered either with foot or hand release. It can be completed with backrest and armrests.

### ak447

Hand release levers for height and tilt adjustments

Plain stool with hand release

360° foot pump lever