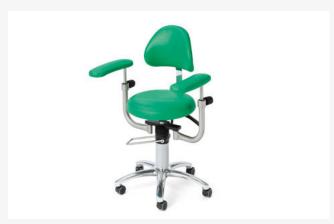

The classic among doctor's stools is the **ak445**. Equipped with a round seat, the height is adjusted using a gas pressure spring, which can be ordered either with foot or hand release. Optional, comfortable and flexible armrests can be easily adjusted to the desired position. Horizontally movable armrest holders allow you to navigate the armrests with your elbows.