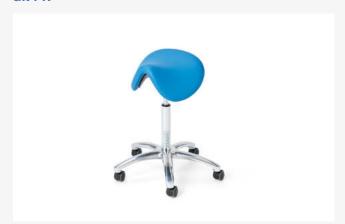

The saddle stool **ak447** provides an ergonomically pre-shaped saddle like seat cushion. As with the doctor's stool ak445, the saddle stool ak447 is height adjusted using a gas pressure spring, which can be ordered either with foot or hand release. It can be completed with backrest and armrests.