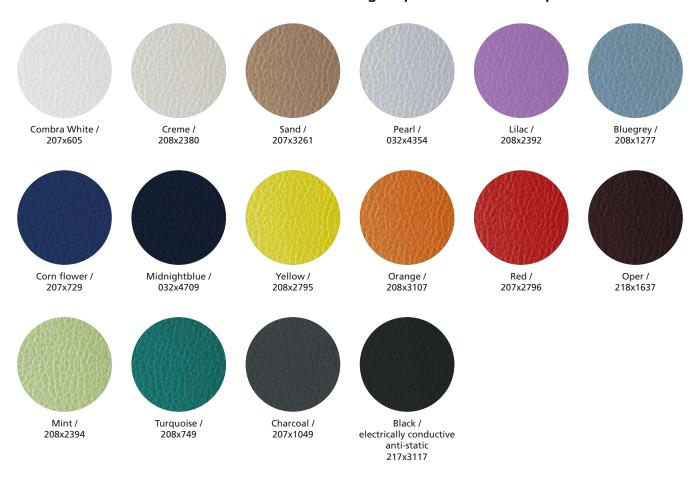

# **Upholstery fabrics**

### Choose one of 16 colors from our standard range. Special colors on request.

Distributor