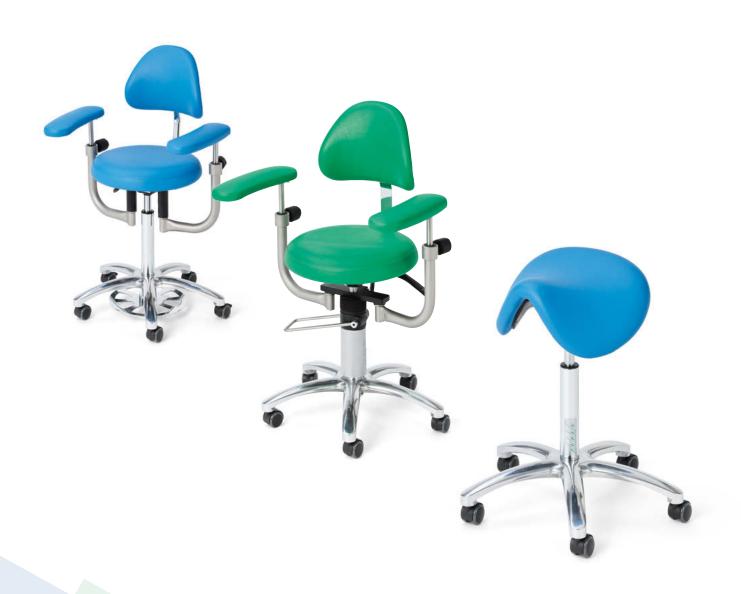

The classic among doctor's stools is the **ak445**. Equipped with a round seat, the height is adjusted using a gas pressure spring, which can be ordered either with foot or hand release. Optional, comfortable and flexible armrests can be easily adjusted to the desired position. Horizontally movable armrest holders allow you to navigate the armrests with your elbows.

If a pump stool is needed, the pump stool **ak446** comes into play. Its height is adjusted using a hydraulic pump system. A 360 degree pumping lever allows for ease of use even during a medical procedure.

The saddle stool **ak447** provides an ergonomically pre-shaped saddle like seat cushion. As with the doctor's stool ak445, the saddle stool ak447 is height adjusted using a gas pressure spring, which can be ordered either with foot or hand release. It can be completed with backrest and armrests.

All stools are moved by a stable roller cross holding five high-quality rollers. They can optionally be equipped with pre-shaped, multi-directional, multi-joint armrests. This allows even finer tuning of the forearm/hand support during an operation. The AKRUS upholstery is of manufactory quality. Various colors are available to match the color of the clinic or practice environment.