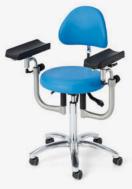

The classic among doctor's stools is the **ak445**. Equipped with a round seat, the height is adjusted using a gas pressure spring, which can be ordered either with foot or hand release. Optional, comfortable and flexible armrests can be easily adjusted to the desired position. Horizontally movable armrest holders allow you to navigate the armrests with your elbows.

### ak445

Classic doctor's stool