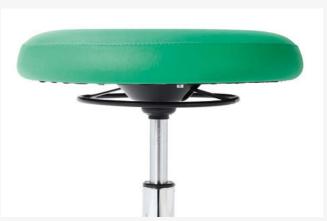

If a pump stool is needed, the pump stool **ak446** comes into play. Its height is adjusted using a hydraulic pump system. A 360 degree pumping lever allows for ease of use even during a medical procedure.