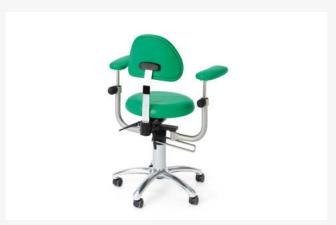

The classic among doctor's stools is the **ak445**. Equipped with a round seat, the height is adjusted using a gas pressure spring, which can be ordered either with foot or hand release. Optional, comfortable and flexible armrests can be easily adjusted to the desired position. Horizontally movable armrest holders allow you to navigate the armrests with your elbows.

### ak445

Classic doctor's stool