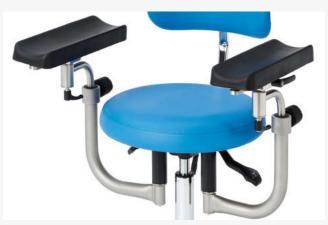

The classic among doctor's stools is the **ak445**. Equipped with a round seat, the height is adjusted using a gas pressure spring, which can be ordered either with foot or hand release. Optional, comfortable and flexible armrests can be easily adjusted to the desired position. Horizontally movable armrest holders allow you to navigate the armrests with your elbows.

All stools are moved by a stable roller cross holding five high-quality rollers. They can optionally be equipped with pre-shaped, multi-directional, multi-joint armrests. This allows even finer tuning of the forearm/hand support during an operation. The AKRUS upholstery is of manufactory quality. Various colors are available to match the color of the clinic or practice environment.