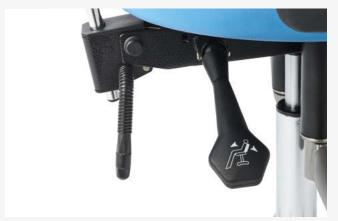

### ak447

Hand release levers for height and tilt adjustments

Plain stool with hand release

360° foot pump lever