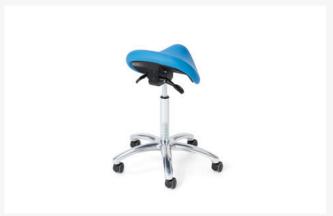

The saddle stool **ak447** provides an ergonomically pre-shaped saddle like seat cushion. As with the doctor's stool ak445, the saddle stool ak447 is height adjusted using a gas pressure spring, which can be ordered either with foot or hand release. It can be completed with backrest and armrests.

Foot release

Saddle seat cushion

### ak447

Saddle Stool, front view

Foot release

Pump stool, back view

Saddle Stool, back view