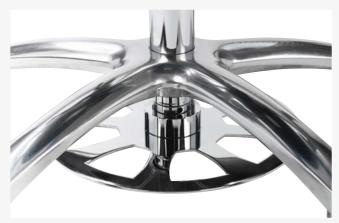

All stools are moved by a stable roller cross holding five high-quality rollers. They can optionally be equipped with pre-shaped, multi-directional, multi-joint armrests. This allows even finer tuning of the forearm/hand support during an operation. The AKRUS upholstery is of manufactory quality. Various colors are available to match the color of the clinic or practice environment.