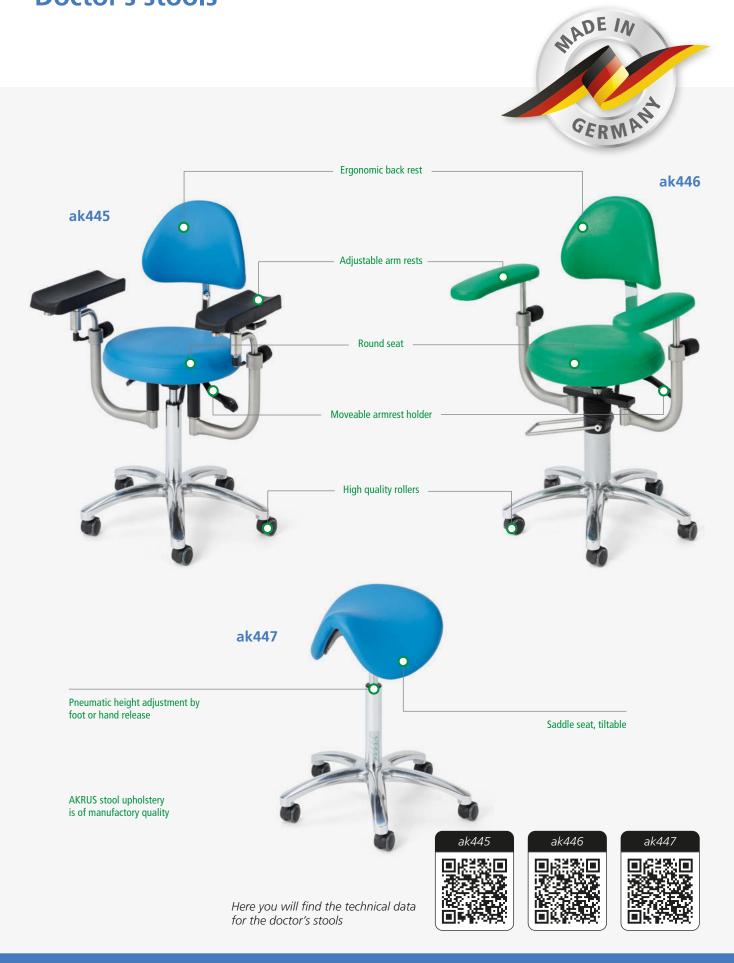

The classic among doctor's stools is the **ak445**. Equipped with a round seat, the height is adjusted using a gas pressure spring, which can be ordered either with foot or hand release. Optional, comfortable and flexible armrests can be easily adjusted to the desired position. Horizontally movable armrest holders allow you to navigate the armrests with your elbows.

If a pump stool is needed, the pump stool **ak446** comes into play. Its height is adjusted using a hydraulic pump system. A 360 degree pumping lever allows for ease of use even during a medical procedure.

The saddle stool **ak447** provides an ergonomically pre-shaped saddle like seat cushion. As with the doctor's stool ak445, the saddle stool ak447 is height adjusted using a gas pressure spring, which can be ordered either with foot or hand release. It can be completed with backrest and armrests.

All stools are moved by a stable roller cross holding five high-quality rollers. They can optionally be equipped with pre-shaped, multi-directional, multi-joint armrests. This allows even finer tuning of the forearm/hand support during an operation. The AKRUS upholstery is of manufactory quality. Various colors are available to match the color of the clinic or practice environment.