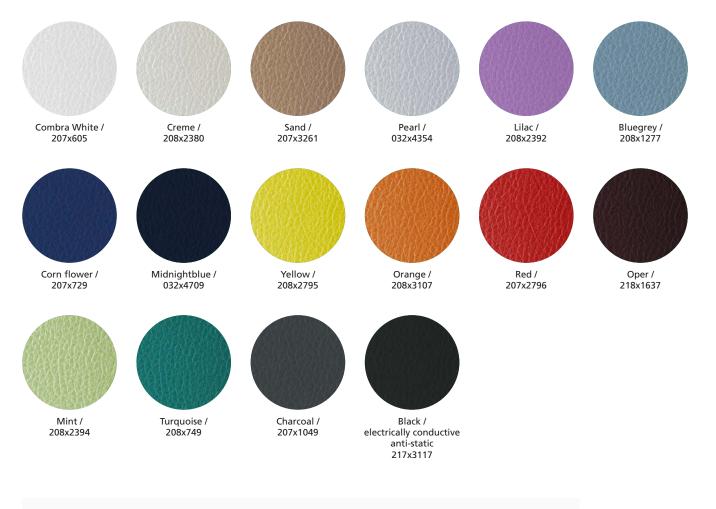

### **Upholstery fabrics**

Choose one of 16 colors from our standard range. Special colors on request.

Distributor

The AKRUS cushions in manufactured quality ensure that the patient feels comfortable sitting and lying down. A large selection of colors allows the color to be adapted to the clinic or practice environment, and you can also choose between two upholstery variants.