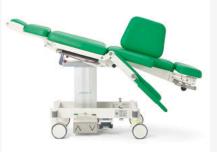

## The breast diagnostic chair MADE IN GERMAN Adjustable back support Height adjustable and slideable head rest Comfortable padding 107 0 PH. 0 Drop down shoulder segments AKRUS and arm rests Safety switch to lock height 2=\_0 adjustment during biopsy procedure 0 Foot controls for battery driven height adjustment from 68–98cm High Quality castors (ø 125mm) Foot pedal for castor fixation ak5010 MBS

### Mobile examination chair

The ak5010 MBS breast diagnostic chair is a technically and ergonomically specially developed chair for the preparation, transport and treatment of patients during breast examinations. The battery-electric height adjustment is independent of the mains and allows full mobility in the clinic or practice.

The height adjustment of the seat from 68cm to 98cm, as well as the simple and individual adjustment options for the head and back segments, allow the area of intervention to be precisely represented. Standard lifting columns (up to 135kg body weight) or heavy-duty lifting columns (up to 250kg body weight) are available. The optionally available back support is used to safely position the patient in a lateral position. The electrical height adjustment is switched off via the generous on/off foot switch in order to avoid movements of the lifting column due to accidental activation of the foot switch during an intervention. Quality rollers and the AKRUS roller fixation system ensure pleasant mobility and a secure stand. With the help of the built-in foot step, patients can comfortably get in and out of the ak5010 MBS breast diagnostic chair.