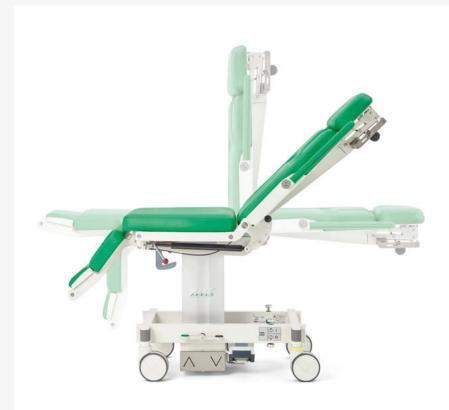

### Mobile examination chair

The ak5010 MBS breast diagnostic chair is a technically and ergonomically specially developed chair for the preparation, transport and treatment of patients during breast examinations. The battery-electric height adjustment is independent of the mains and allows full mobility in the clinic or practice.

The height adjustment of the seat from 68cm to 98cm, as well as the simple and individual adjustment options for the head and back segments, allow the area of intervention to be precisely represented. Standard lifting columns (up to 135kg body weight) or heavy-duty lifting columns (up to 250kg body weight) are available. The optionally available back support is used to safely position the patient in a lateral position. The electrical height adjustment is switched off via the generous on/off foot switch in order to avoid movements of the lifting column due to accidental activation of the foot switch during an intervention. Quality rollers and the AKRUS roller fixation system ensure pleasant mobility and a secure stand. With the help of the built-in foot step, patients can comfortably get in and out of the ak5010 MBS breast diagnostic chair.

#### **APPLICATIONS**

Safe and comfortable support in »park bench« position