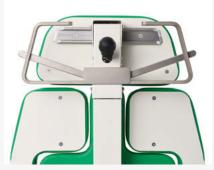

#### **FUNCTIONS**

Safety switch

Trendelenburg position is available in just seconds