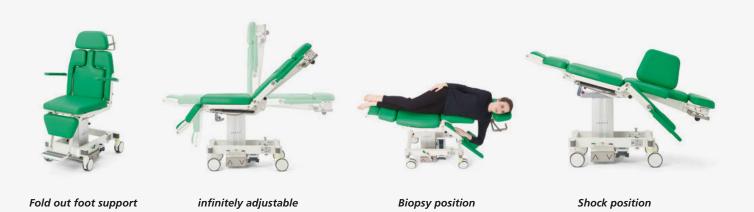

#### **APPLICATIONS**

Safe and comfortable support in »park bench« position

### **Functions**

#### **FUNCTIONS**

Safety switch

Trendelenburg position is available in just seconds