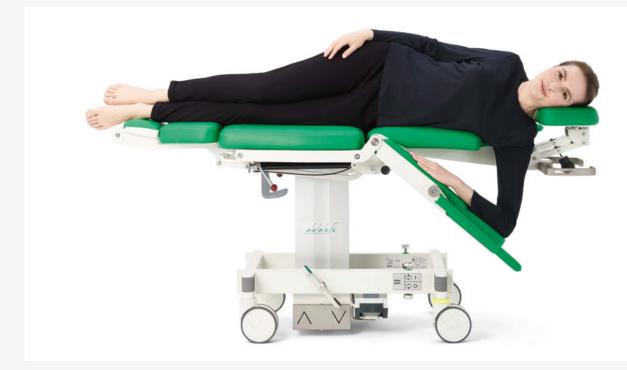

#### **APPLICATIONS**

Safe and comfortable support in »park bench« position

#### **FUNCTIONS**

Safety switch

Trendelenburg position is available in just seconds