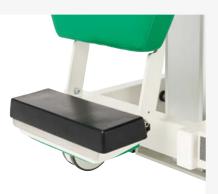

#### ACCESSORIES

Back stabilizor

Backrest adjustment lever and sliding headrest

Adapter foot support