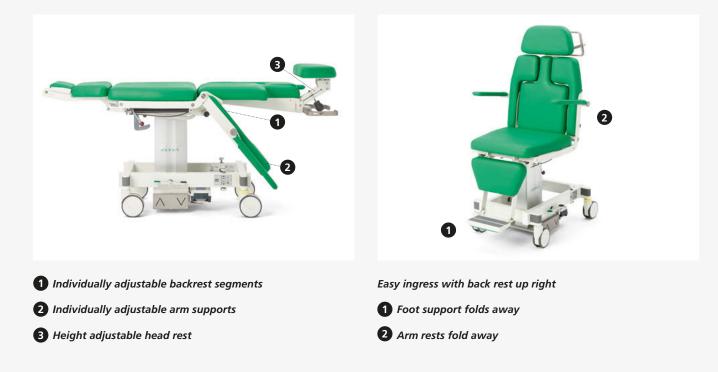

### **Functions**

#### ACCESSORIES

Back stabilizor

Backrest adjustment lever and sliding headrest

Adapter foot support