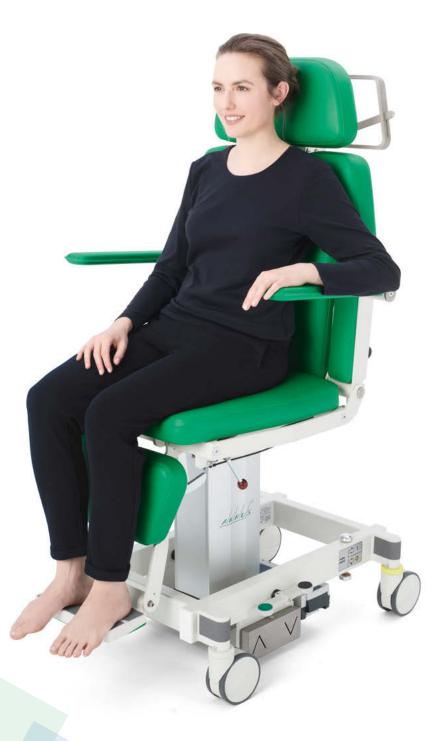

## The breast diagnostic chair MADE IN GERMAN Adjustable back support Height adjustable and slideable head rest Comfortable padding 107 0 PH. 0 Drop down shoulder segments AKRUS and arm rests Safety switch to lock height 2=\_0 adjustment during biopsy procedure 0 Foot controls for battery driven height adjustment from 68–98cm High Quality castors (ø 125mm) Foot pedal for castor fixation ak5010 MBS

### Mobile examination chair

The ak5010 MBS breast diagnostic chair is a technically and ergonomically specially developed chair for the preparation, transport and treatment of patients during breast examinations. The battery-electric height adjustment is independent of the mains and allows full mobility in the clinic or practice.

The height adjustment of the seat from 68cm to 98cm, as well as the simple and individual adjustment options for the head and back segments, allow the area of intervention to be precisely represented. Standard lifting columns (up to 135kg body weight) or heavy-duty lifting columns (up to 250kg body weight) are available. The optionally available back support is used to safely position the patient in a lateral position. The electrical height adjustment is switched off via the generous on/off foot switch in order to avoid movements of the lifting column due to accidental activation of the foot switch during an intervention. Quality rollers and the AKRUS roller fixation system ensure pleasant mobility and a secure stand. With the help of the built-in foot step, patients can comfortably get in and out of the ak5010 MBS breast diagnostic chair.