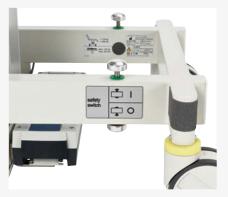

#### **FUNCTIONS**

Safety switch

Trendelenburg position is available in just seconds

The height adjustment of the seat from 68cm to 98cm, as well as the simple and individual adjustment options for the head and back segments, allow the area of intervention to be precisely represented. Standard lifting columns (up to 135kg body weight) or heavy-duty lifting columns (up to 250kg body weight) are available. The optionally available back support is used to safely position the patient in a lateral position. The electrical height adjustment is switched off via the generous on/off foot switch in order to avoid movements of the lifting column due to accidental activation of the foot switch during an intervention. Quality rollers and the AKRUS roller fixation system ensure pleasant mobility and a secure stand. With the help of the built-in foot step, patients can comfortably get in and out of the ak5010 MBS breast diagnostic chair.