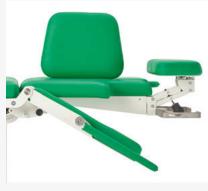

## The breast diagnostic chair MADE IN GERMAN Adjustable back support Height adjustable and slideable head rest Comfortable padding 107 0 PH. 0 Drop down shoulder segments AKRUS and arm rests Safety switch to lock height 2=\_0 adjustment during biopsy procedure 0 Foot controls for battery driven height adjustment from 68–98cm High Quality castors (ø 125mm) Foot pedal for castor fixation ak5010 MBS

### Mobile examination chair

The ak5010 MBS breast diagnostic chair is a technically and ergonomically specially developed chair for the preparation, transport and treatment of patients during breast examinations. The battery-electric height adjustment is independent of the mains and allows full mobility in the clinic or practice.

The height adjustment of the seat from 68cm to 98cm, as well as the simple and individual adjustment options for the head and back segments, allow the area of intervention to be precisely represented. Standard lifting columns (up to 135kg body weight) or heavy-duty lifting columns (up to 250kg body weight) are available. The optionally available back support is used to safely position the patient in a lateral position. The electrical height adjustment is switched off via the generous on/off foot switch in order to avoid movements of the lifting column due to accidental activation of the foot switch during an intervention. Quality rollers and the AKRUS roller fixation system ensure pleasant mobility and a secure stand. With the help of the built-in foot step, patients can comfortably get in and out of the ak5010 MBS breast diagnostic chair.